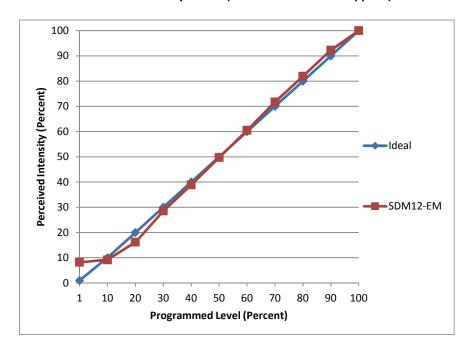

## **Linearity Curves (Best-fit Power Profile Applied):**

**Observations:** Mixing NDV and HDV products on a single power unit results in flick Not compatible with ScenePoint Dimmer.